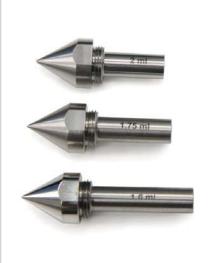

Sampler

levelling fo an accurate sample volume

Different Volume Sampling Tips can be fitted to the same chamber

U-D Sleeve Sampler Set (675 1500S01) - The set includes a range of 10 interchangeable tips to allow different sample volumes to be taken. Extension rods allow samples to be taken from a depth of up to 3m.

## **QUICK QUOTE**

Sampler into

the product

| Stock No.                                                                                                  | Description                                                                                                                   |                                                     |                                                                              |
|------------------------------------------------------------------------------------------------------------|-------------------------------------------------------------------------------------------------------------------------------|-----------------------------------------------------|------------------------------------------------------------------------------|
| 675 1500S01                                                                                                | U-D Sleeve Sampler Set                                                                                                        |                                                     |                                                                              |
|                                                                                                            | Includes:<br>1 x T-bar handle - 600mm<br>4 x handle extension rods - 600mm<br>1 x Type 1 sample chamber (for Tips 0.1 to 1.2m | 10 x Sampling tips* (0.1<br>1 x High Quality Sample | ber (for Tips 1.3 to 2.5ml)<br>ml to 2.5ml - see below)<br>r Case - lockable |
| 675 1500A01                                                                                                | T Bar Handle 600mm                                                                                                            |                                                     |                                                                              |
| 675 1500A02                                                                                                | Handle Extension 600mm                                                                                                        |                                                     |                                                                              |
| 675 1500A03                                                                                                | Sample Chamber - Type 1 (for Tips 0.1 to 1.2ml)                                                                               |                                                     |                                                                              |
| 675 1500A04                                                                                                | Sample Chamber - Type 2 (for Tips 1.3 to 2.5ml)                                                                               |                                                     |                                                                              |
| 675 1500C01                                                                                                | High Quality Sampler Case - lockable - with cut outs for sampler components                                                   |                                                     |                                                                              |
| XRF Certification                                                                                          | XRF Certification (see page 139)                                                                                              |                                                     |                                                                              |
|                                                                                                            |                                                                                                                               |                                                     |                                                                              |
| Tips are available in all sizes from 0.1ml to 2.5ml in 0.1ml increments. (0.1ml, 0.2ml, 0.3ml, 0.4ml etc.) |                                                                                                                               |                                                     |                                                                              |
| * When ordering 675 1500S01 please list the ten Sampling Tips that you require                             |                                                                                                                               |                                                     |                                                                              |