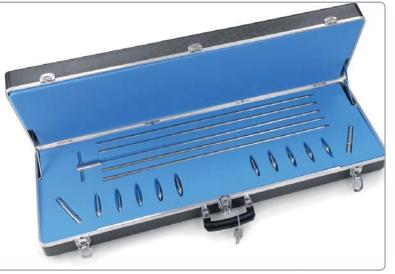

## **QUICK QUOTE**

Sampler into

the product

| Stock No.                                                                                                  | Description                                                                                                                   |                                                     |                                                                              |
|------------------------------------------------------------------------------------------------------------|-------------------------------------------------------------------------------------------------------------------------------|-----------------------------------------------------|------------------------------------------------------------------------------|
| 675 1500S01                                                                                                | U-D Sleeve Sampler Set                                                                                                        |                                                     |                                                                              |
|                                                                                                            | Includes:<br>1 x T-bar handle - 600mm<br>4 x handle extension rods - 600mm<br>1 x Type 1 sample chamber (for Tips 0.1 to 1.2m | 10 x Sampling tips* (0.1<br>1 x High Quality Sample | ber (for Tips 1.3 to 2.5ml)<br>ml to 2.5ml - see below)<br>r Case - lockable |
| 675 1500A01                                                                                                | T Bar Handle 600mm                                                                                                            |                                                     |                                                                              |
| 675 1500A02                                                                                                | Handle Extension 600mm                                                                                                        |                                                     |                                                                              |
| 675 1500A03                                                                                                | Sample Chamber - Type 1 (for Tips 0.1 to 1.2ml)                                                                               |                                                     |                                                                              |
| 675 1500A04                                                                                                | Sample Chamber - Type 2 (for Tips 1.3 to 2.5ml)                                                                               |                                                     |                                                                              |
| 675 1500C01                                                                                                | High Quality Sampler Case - lockable - with cut outs for sampler components                                                   |                                                     |                                                                              |
| XRF Certification                                                                                          | XRF Certification (see page 139)                                                                                              |                                                     |                                                                              |
|                                                                                                            |                                                                                                                               |                                                     |                                                                              |
| Tips are available in all sizes from 0.1ml to 2.5ml in 0.1ml increments. (0.1ml, 0.2ml, 0.3ml, 0.4ml etc.) |                                                                                                                               |                                                     |                                                                              |
| * When ordering 675 1500S01 please list the ten Sampling Tips that you require                             |                                                                                                                               |                                                     |                                                                              |