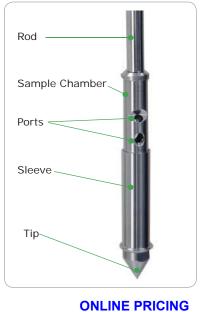

## The Accurate Unit Dose Powder Sampler

The U-D Sleeve Sampler is extensively used in the pharmaceutical industry for accurate, small volume sampling of free flowing powders and granules. It is ideal for Unit Dose Sampling.

- Single Point Unit Dose Sampler
- 316 stainless steel
- Use extension rods to increase the length of the sampler

## Operation

- Insert the sampler into the product.
  At the required depth pull up the sampler slightly (this upwards action will force the sleeve down the sample chamber and expose the ports) the product can then fall into the sample chamber.
- As the sampler is removed the excess powder will fall out of the overflow leaving an accurate volume of powder in the sample chamber.