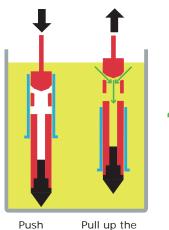

## Operation

- Insert the sampler into the product.
  At the required depth pull up the sampler slightly (this upwards action will force the sleeve down the sample chamber and expose the ports) the product can then fall into the sample chamber.
- As the sampler is removed the excess powder will fall out of the overflow leaving an accurate volume of powder in the sample chamber.

## **QUICK QUOTE**

Sampler into

the product

| Stock No.                                                                                                  | Description                                                                                                                   |                                                     |                                                                              |
|------------------------------------------------------------------------------------------------------------|-------------------------------------------------------------------------------------------------------------------------------|-----------------------------------------------------|------------------------------------------------------------------------------|
| 675 1500S01                                                                                                | U-D Sleeve Sampler Set                                                                                                        |                                                     |                                                                              |
|                                                                                                            | Includes:<br>1 x T-bar handle - 600mm<br>4 x handle extension rods - 600mm<br>1 x Type 1 sample chamber (for Tips 0.1 to 1.2m | 10 x Sampling tips* (0.1<br>1 x High Quality Sample | ber (for Tips 1.3 to 2.5ml)<br>ml to 2.5ml - see below)<br>r Case - lockable |
| 675 1500A01                                                                                                | T Bar Handle 600mm                                                                                                            |                                                     |                                                                              |
| 675 1500A02                                                                                                | Handle Extension 600mm                                                                                                        |                                                     |                                                                              |
| 675 1500A03                                                                                                | Sample Chamber - Type 1 (for Tips 0.1 to 1.2ml)                                                                               |                                                     |                                                                              |
| 675 1500A04                                                                                                | Sample Chamber - Type 2 (for Tips 1.3 to 2.5ml)                                                                               |                                                     |                                                                              |
| 675 1500C01                                                                                                | High Quality Sampler Case - lockable - with cut outs for sampler components                                                   |                                                     |                                                                              |
| XRF Certification                                                                                          | XRF Certification (see page 139)                                                                                              |                                                     |                                                                              |
|                                                                                                            |                                                                                                                               |                                                     |                                                                              |
| Tips are available in all sizes from 0.1ml to 2.5ml in 0.1ml increments. (0.1ml, 0.2ml, 0.3ml, 0.4ml etc.) |                                                                                                                               |                                                     |                                                                              |
| * When ordering 675 1500S01 please list the ten Sampling Tips that you require                             |                                                                                                                               |                                                     |                                                                              |