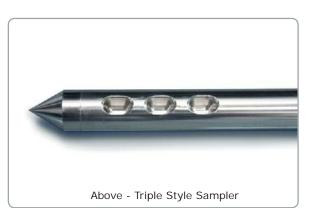

- Multilevel Unit Dose Sampling
- Take one, two or three samples at each sampling height
- 316 stainless steel

Triple Style 675 1245M-XXXX-YY where XXXX is length of outer tube and YY is pocket sample volume Eg. 675 1245M-1000-10 = Inner rod for 1000mm sampler, sample volume is 1.0ml and 3 samples required at each window