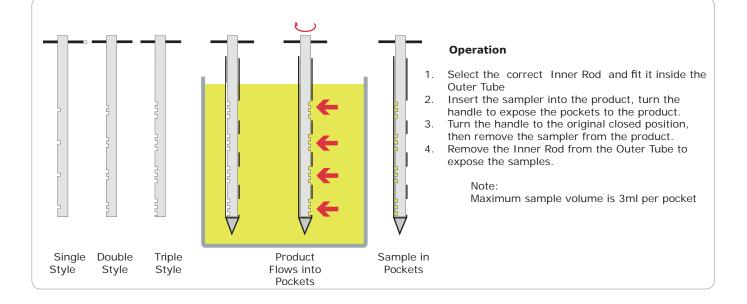

## Unit Dose Sampling made easy

The Unit Dose Sample Thief is a highly versatile sampler for taking multiple samples at multiple heights within the product.

The operator can quickly change the sample volume and the number of samples taken by simply changing the inner rod.

- Multilevel Unit Dose Sampling
- Take one, two or three samples at each sampling height
- 316 stainless steel

## Inner Rods

Single Style 675 1245K-XXXX-YY where XXXX is length of outer tube and YY is pocket sample volume Eg. 675 1245K-600-25 = Inner rod for 600mm sampler, sample volume is 2.5ml and 1 samples required at each window

Double Style 675 1245L-XXXX-YY where XXXX is length of outer tube and YY is pocket sample volume Eg. 675 1245L-1500-26 = Inner rod for 1500mm sampler, sample volume is 2.6ml and 2 samples required at each window

Triple Style 675 1245M-XXXX-YY where XXXX is length of outer tube and YY is pocket sample volume Eg. 675 1245M-1000-10 = Inner rod for 1000mm sampler, sample volume is 1.0ml and 3 samples required at each window