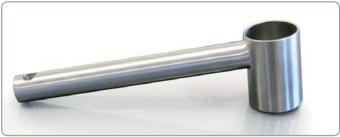

## **Measuring Scoop**

The QAQC Measuring Scoop is ideal for scooping out fixed volumes of powder. It is made from high quality 316 stainless steel.

Special volumes are available on request.

| Stock No.    | Scoop Volume | Scoop Diameter | Scoop Depth | Overall Length | Material of Construction |
|--------------|--------------|----------------|-------------|----------------|--------------------------|
| 675 1900ASET | 1ml          | 9mm            | 14mm        | 186mm          | 316ss                    |
|              | 5ml          | 22mm           | 13mm        | 193mm          | 316ss                    |
|              | 10ml         | 22mm           | 26mm        | 193mm          | 316ss                    |
|              | 25ml         | 35mm           | 26mm        | 199mm          | 316ss                    |
|              | 50ml         | 35mm           | 52mm        | 199mm          | 316ss                    |