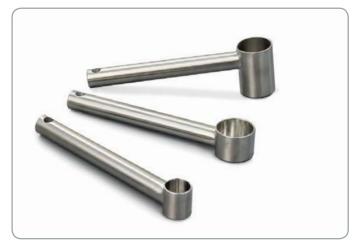

## **Measuring Scoop**

The QAQC Measuring Scoop is ideal for scooping out fixed volumes of powder. It is made from high quality 316 stainless steel.

Special volumes are available on request.

| Stock No.    | Scoop Volume | Scoop Diameter | Scoop Depth | Overall Length | Material of Construction |
|--------------|--------------|----------------|-------------|----------------|--------------------------|
| 675 1900ASET | 1ml          | 9mm            | 14mm        | 186mm          | 316ss                    |
|              | 5ml          | 22mm           | 13mm        | 193mm          | 316ss                    |
|              | 10ml         | 22mm           | 26mm        | 193mm          | 316ss                    |
|              | 25ml         | 35mm           | 26mm        | 199mm          | 316ss                    |
|              | 50ml         | 35mm           | 52mm        | 199mm          | 316ss                    |