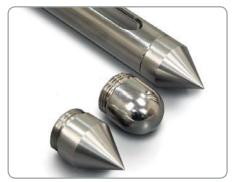

# Tips

- Samplers are supplied with pointed tips as standard
- Rounded tips are available as an option

| QUICK QUOTE   |                  |                      |                      |                |                      | ONLINE PRICING  |
|---------------|------------------|----------------------|----------------------|----------------|----------------------|-----------------|
| Stock No.     | OuterTube        | Inner Rod            | Outer<br>Diameter    | No.<br>Pockets | Volume Per<br>Pocket | Length          |
| 675 1220A600  | 316L stainless   | PTFE                 | 25mm                 | 3              | 15ml                 | 600mm           |
| 675 1220A900  | 316L stainless   | PTFE                 | 25mm                 | 3              | 20ml                 | 900mm           |
| 675 1220A1500 | 316L stainless   | PTFE                 | 25mm                 | 5              | 20ml                 | 1500mm          |
| 675 1220B300  | 316L stainless   | 316L stainless       | 25mm                 | 3              | 10ml                 | 300mm           |
| 675 1220B600  | 316L stainless   | 316L stainless       | 25mm                 | 3              | 15ml                 | 600mm           |
| 675 1220B900  | 316L stainless   | 316L stainless       | 25mm                 | 3              | 20ml                 | 900mm           |
| 675 1220B1500 | 316L stainless   | 316L stainless       | 25mm                 | 5              | 20ml                 | 1500mm          |
| 675 1220J900  | 316L stainless   | 316L stainless       | 40mm                 | 3              | 90ml                 | 900mm           |
| 675 1220J1500 | 316L stainless   | 316L stainless       | 40mm                 | 4              | 90ml                 | 1500mm          |
| 675 1220J2000 | 316L stainless   | 316L stainless       | 40mm                 | 4              | 90ml                 | 2000mm          |
| Stock No.     |                  |                      |                      |                |                      |                 |
| 675 8005A01   | Sealing Sleeve S | Set - Covers pockets | - set of 3 sleeves   | (25mm diamet   | er - suitable for 1  | 220A and 1220B) |
| 675 8005A02   | Sealing Sleeve S | Set - Covers pockets | - set of 3 sleeves ( | 40mm diamete   | er - suitable for 12 | 220J)           |
| 675 1220R1    | Emptying Rack    | for Pocket Sampler   |                      |                |                      |                 |

| 675 LUG1 | Earthing connection point. See page 123 for more information                                      |
|----------|---------------------------------------------------------------------------------------------------|
| 675 TIP2 | Round tip. (Sampler supplied with pointed tip). For 25mm diameter samplers only - 1220A and 1220B |
| 675 TIP3 | Round tip. (Sampler supplied with pointed tip). For 40mm diameter samplers only - 1220J           |