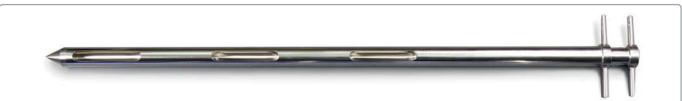

# Pocket Sampler (Individual Pockets) Multilevel Sampler for taking discrete samples

The Pocket Sampler is used in thousands of pharmaceutical and industrial manufacturing facilities all over the world. The Pocket Sampler is ideal for taking discrete samples from free flowing powders and granules. The sampler is available in a range of sizes and designs.

Its robust stainless steel design means it will give years of service.

### Operation

- 1. Insert the sampler into the product
- 2. At the required depth rotate handle to expose the collecting pockets, the product will flow into the collecting pockets
- 3. Rotate handle to close pockets and remove sampler
- 4. See below for details on how to empty the sampler