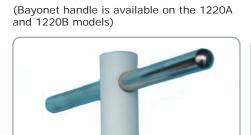

### **Bayonet Handle**

- Allows simple operation
- Quick disconnect system so sampler can be dismantled in seconds.
- Robust design