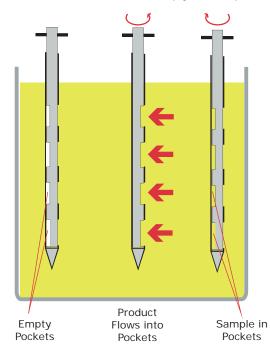

### Operation

- 1. Insert the sampler into the product
- 2. At the required depth rotate handle to expose the collecting pockets, the product will flow into the collecting pockets
- 3. Rotate handle to close pockets and remove sampler
- 4. See below for details on how to empty the sampler