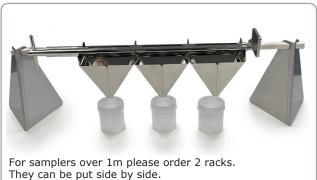

## **Pocket Sampler Holder**

- Enables the samples to be deposited directly into collecting bottles
- All stainless steel construction
- Supplied complete with stainless steel funnels

# Tips

- Samplers are supplied with pointed tips as standard
- Rounded tips are available as an option

| QUICK QUOTE   |                  |                      |                      |                |                      | ONLINE PRICING  |
|---------------|------------------|----------------------|----------------------|----------------|----------------------|-----------------|
| Stock No.     | OuterTube        | Inner Rod            | Outer<br>Diameter    | No.<br>Pockets | Volume Per<br>Pocket | Length          |
| 675 1220A600  | 316L stainless   | PTFE                 | 25mm                 | 3              | 15ml                 | 600mm           |
| 675 1220A900  | 316L stainless   | PTFE                 | 25mm                 | 3              | 20ml                 | 900mm           |
| 675 1220A1500 | 316L stainless   | PTFE                 | 25mm                 | 5              | 20ml                 | 1500mm          |
| 675 1220B300  | 316L stainless   | 316L stainless       | 25mm                 | 3              | 10ml                 | 300mm           |
| 675 1220B600  | 316L stainless   | 316L stainless       | 25mm                 | 3              | 15ml                 | 600mm           |
| 675 1220B900  | 316L stainless   | 316L stainless       | 25mm                 | 3              | 20ml                 | 900mm           |
| 675 1220B1500 | 316L stainless   | 316L stainless       | 25mm                 | 5              | 20ml                 | 1500mm          |
| 675 1220J900  | 316L stainless   | 316L stainless       | 40mm                 | 3              | 90ml                 | 900mm           |
| 675 1220J1500 | 316L stainless   | 316L stainless       | 40mm                 | 4              | 90ml                 | 1500mm          |
| 675 1220J2000 | 316L stainless   | 316L stainless       | 40mm                 | 4              | 90ml                 | 2000mm          |
| Stock No.     |                  |                      |                      |                |                      |                 |
| 675 8005A01   | Sealing Sleeve S | Set - Covers pockets | - set of 3 sleeves   | (25mm diamet   | er - suitable for 1  | 220A and 1220B) |
| 675 8005A02   | Sealing Sleeve S | Set - Covers pockets | - set of 3 sleeves ( | 40mm diamete   | er - suitable for 12 | 220J)           |
| 675 1220R1    | Emptying Rack    | for Pocket Sampler   |                      |                |                      |                 |