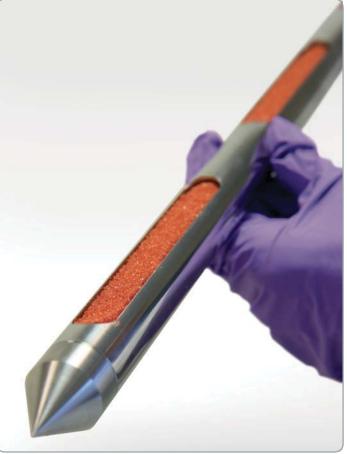

# Tips

- Samplers are supplied with pointed tips as standard
- Rounded tips are available as an option

| QUICK QUOTE   |                  |                      |                      |                |                      | ONLINE PRICING  |
|---------------|------------------|----------------------|----------------------|----------------|----------------------|-----------------|
| Stock No.     | OuterTube        | Inner Rod            | Outer<br>Diameter    | No.<br>Pockets | Volume Per<br>Pocket | Length          |
| 675 1220A600  | 316L stainless   | PTFE                 | 25mm                 | 3              | 15ml                 | 600mm           |
| 675 1220A900  | 316L stainless   | PTFE                 | 25mm                 | 3              | 20ml                 | 900mm           |
| 675 1220A1500 | 316L stainless   | PTFE                 | 25mm                 | 5              | 20ml                 | 1500mm          |
| 675 1220B300  | 316L stainless   | 316L stainless       | 25mm                 | 3              | 10ml                 | 300mm           |
| 675 1220B600  | 316L stainless   | 316L stainless       | 25mm                 | 3              | 15ml                 | 600mm           |
| 675 1220B900  | 316L stainless   | 316L stainless       | 25mm                 | 3              | 20ml                 | 900mm           |
| 675 1220B1500 | 316L stainless   | 316L stainless       | 25mm                 | 5              | 20ml                 | 1500mm          |
| 675 1220J900  | 316L stainless   | 316L stainless       | 40mm                 | 3              | 90ml                 | 900mm           |
| 675 1220J1500 | 316L stainless   | 316L stainless       | 40mm                 | 4              | 90ml                 | 1500mm          |
| 675 1220J2000 | 316L stainless   | 316L stainless       | 40mm                 | 4              | 90ml                 | 2000mm          |
| Stock No.     |                  |                      |                      |                |                      |                 |
| 675 8005A01   | Sealing Sleeve S | Set - Covers pockets | - set of 3 sleeves   | (25mm diamet   | er - suitable for 1  | 220A and 1220B) |
| 675 8005A02   | Sealing Sleeve S | Set - Covers pockets | - set of 3 sleeves ( | 40mm diamete   | er - suitable for 12 | 220J)           |
| 675 1220R1    | Emptying Rack    | for Pocket Sampler   |                      |                |                      |                 |