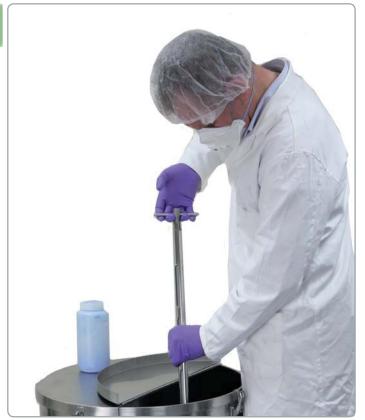

### Operation

- 1. Insert the sampler into the product
- 2. At the required depth rotate handle to expose the collecting pockets, the product will flow into the collecting pockets
- 3. Rotate handle to close pockets and remove sampler
- 4. See below for details on how to empty the sampler

### **Bayonet Handle**

- Allows simple operation
- Quick disconnect system so sampler can be dismantled in seconds.
- Robust design