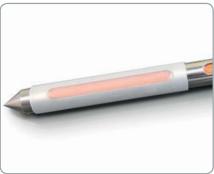

# **Sealing Sleeves**

- Enables one pocket to be emptied at a time Simply clip on to cover
- Easy to remov