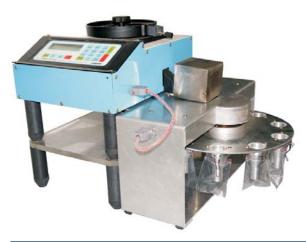

#### **SEED COUNT AND PACK 673 6709-SCP**

### SPECIFICATIONS

- Micro controller based with membrane keypad.
- ▶ 16x 2 line alphanumeric LCD display with backlit.
- ▶ Seed name, seed size and vibration strength displayed on LCD while counting.
- ▶ Count maximum upto 999999 seeds in a lot.
- ▶ Electromagnetic vibratory feed.
- ▶ Precise digital vibration control through membrane keypad (no knob required)
- ▶ Programmable Stop to compensate in flight error.
- ▶ Count Seeds in the Range 0.4mm to 15mm.
- ▶ Knob provided for removing pan easily.
- ▶ Separate Pan for Seed Size below 1 mm.
- Adjustable knob provided on Pan to ensure that the seeds move in a single row.
- ▶ Metallic Pan of Volume- 200 cc.
- RS 232 and parallel port interface capabilities for attaching computer and printer.
- ▶ Pouch Size: 5 x 10 cm to 10-20 cm.
- ▶ Packing speed depend on the seeds.