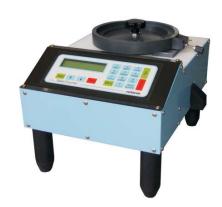

#### **SEED COUNTER COMPUTERISED 673 6709**

#### SPECIFICATIONS

- ▶ For fast & accurate counting of seeds.
- ▶ 16 x 2 line alphanumeric LCD display.
- Micro controller based.
- ▶ Computer/printer attachment.
- Membrane Keyboard.
- ▶ Count maximum upto 999999 seeds in lot.
- Range of seed size 0.4 to 15mm.
- Separate pans for seed size below 1mm.
- Knob provided for removing pan easily.

  Adjustable knob provided to ensure that the seed moves in a single row.
- Slow start and slow stop provided for better accuracy.
- Soft touch speed control, no knob required.
- ▶ Programmable stop to compensate inflight error.
- Programmable seed size and speed, memory for 99 commodities with seed name