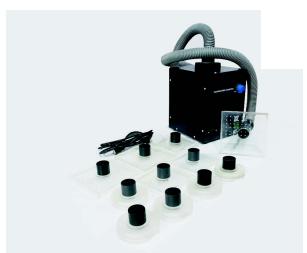

# **VACUUM SEED COUNTER 673 6832**

## **SPECIFICATIONS**

- ▶ Counting system pneumatic sucking.
- ▶ 50/100 seeds counting capability of head.
- ▶ Round head provided for placing on petri dish.
- ▶ 230±10v, 50hz, single phase power supply.
- Acrylic heads 50/100 holes.
- ▶ 6 number of heads.