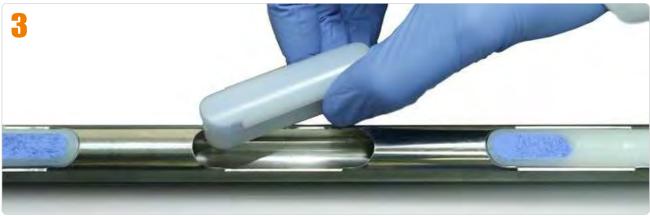

Ideal for sampling free-flowing powders and granules.

- Insert the Pods into the sample thief
- Take sample
- After sampling click the lids onto the Pods
- Take the Pods to the laboratory
- Slide off the lid to access the sample

# It's as easy as **1, 2, 3**