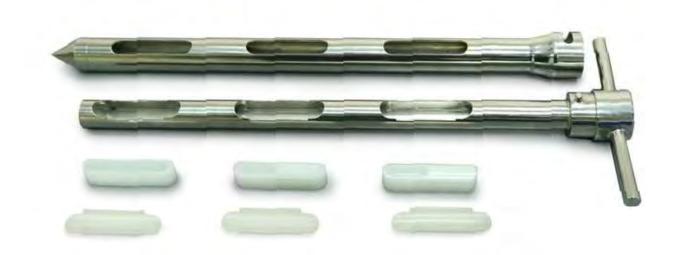

# **Disposable Pod Sample Thief**

- Made from 316L stainless steel
- Available in a range of different lengths
- Available from stock
- 25mm diameter

# Single Port

| _             |                           |                             |
|---------------|---------------------------|-----------------------------|
| Part No.      | Nominal Sampler<br>Length | Number of<br>Sampling Ports |
| 675 1360A301  | 300mm                     | 1                           |
| 675 1360A601  | 600mm                     | 1                           |
| 675 1360A1001 | 1000mm                    | 1                           |
| 675 1360A1501 | 1500mm                    | 1                           |
| 675 1360A2001 | 2000mm                    | 1                           |

# Triple Port

| Part No.      | Nominal Sampler<br>Length | Number of<br>Sampling Ports |
|---------------|---------------------------|-----------------------------|
| 675 1360A303  | 300mm                     | 3                           |
| 675 1360A603  | 600mm                     | 3                           |
| 675 1360A1003 | 1000mm                    | 3                           |
| 675 1360A1503 | 1500mm                    | 3                           |
| 675 1360A2003 | 2000mm                    | 3                           |