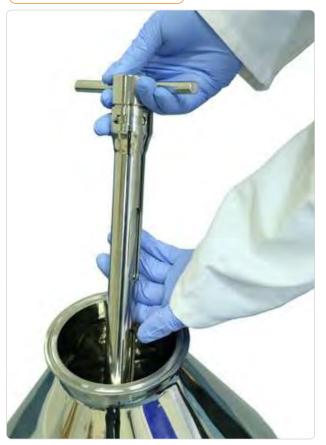

### www.qclabequipment.com

The Disposable Pod sampler is the next generation in sampling technology. It combines a single use, disposable Pod with a reusable stainless steel sample thief.

The sampler is designed to minimize sampling error, which can occur when a sample is transferred from one container to another. With the Disposable Pod Sampler, the sample remains in the pod until it is needed in the laboratory.

Ideal for sampling free-flowing powders and granules.

- Insert the Pods into the sample thief
- Take sample
- After sampling click the lids onto the Pods
- Take the Pods to the laboratory
- Slide off the lid to access the sample