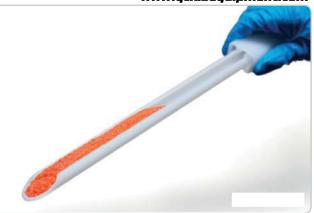

## **Disposable Powder Lance**

Cross Sectional Sampler - No Cleaning Required

The disposable Powder Lance is ideal for taking a cross sectional sample through a bulk powder.

- Assembled & Packed in a Cleanroom
- Individually Bagged
- FDA & EU 10/2011 Conforming Materials
- BSE/TSE Free

The disposable Powder Lance is quick and easy to use:

 Push the disposable Powder Lance into the product, rotate the sampler and then withdraw

**HDPE** 

**HDPE** 

20

20

- 2. Deposit the sample into a suitable container
- 3. Place the used sampler into its plastic bag