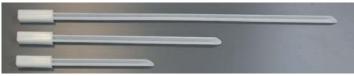

200ml

200ml

| Stock No.     | Pre-Sterile | Blade Lengt | h Overall Length | Volume | Materia | I Per Box |
|---------------|-------------|-------------|------------------|--------|---------|-----------|
| 675 8063H300  | No          | 300mm       | 400mm            | 75ml   | HDPE    | 20        |
| 675 8063H300S | Yes         | 300mm       | 400mm            | 75ml   | HDPE    | 20        |
| 675 8063H500  | No          | 500mm       | 600mm            | 125ml  | HDPE    | 20        |
| 675 8063H500S | Yes         | 500mm       | 600mm            | 125ml  | HDPE    | 20        |