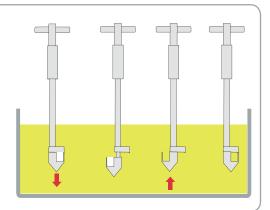

## Operation

- 1. Insert the sampler into the product.
- 2. At the required depth push down the handle and rotate it through 180°.
- 3. Pull up sampler slightly (to fill the cell), then rotate handle 180° (to lock cell in closed position).
- 4. Remove sampler