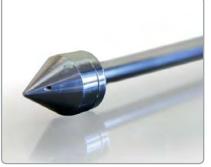

Material of Construction: 316 stainless steel

(Note: the stainless steel spring is not grade 316)

**Sampler Body** (Part No: 675 2000A1000)

Max. Diameter: 26mm

Overall Length (sampler & tip): 1080mm

External Finish: <1 Micron Ra

Nominal Weight of Sampler (2000A-1000): 660g

Tips

| Tipa         |        |                  |                            |        |
|--------------|--------|------------------|----------------------------|--------|
| Part No.     | Length | Overall Diameter | Depth of Sample<br>Chamber | Weight |
| 675 2000T025 | 30mm   | 26mm             | 3.2mm                      | 60g    |
| 675 2000T050 | 30mm   | 26mm             | 5.5mm                      | 57g    |
| 675 2000T075 | 30mm   | 26mm             | 7.6mm                      | 56g    |
| 675 2000T100 | 35mm   | 26mm             | 9.8mm                      | 74a    |