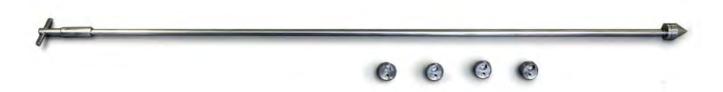

## QUICK QUOTE ONLINE PRICING

| Stock No.                                                   | Description                                                                                                                                         |  |  |  |  |  |
|-------------------------------------------------------------|-----------------------------------------------------------------------------------------------------------------------------------------------------|--|--|--|--|--|
| 675 2000S01                                                 | U-D Cohesive Sampler Set - consisting of:<br>1 off Handle, Sample Cells - 1 each of: 0.25ml, 0.5ml, 0.75ml and 1.0ml<br>1 off Standard Sampler Case |  |  |  |  |  |
| 675 2000A1000 Sampler body and handle - 1000mm length       |                                                                                                                                                     |  |  |  |  |  |
| 6/5 2000ATOUC                                               | sampler body and nandle - 1000mm length                                                                                                             |  |  |  |  |  |
| 675 2000T025                                                | Sample Collecting Cell - 0.25ml                                                                                                                     |  |  |  |  |  |
| 675 2000T050                                                | Sample Collecting Cell - 0.5ml                                                                                                                      |  |  |  |  |  |
| 675 2000T075                                                | Sample Collecting Cell - 0.75ml                                                                                                                     |  |  |  |  |  |
| 675 2000T100                                                | Sample Collecting Cell - 1.0ml                                                                                                                      |  |  |  |  |  |
| 675 8020N1100 Cleaning Brush - 1100mm length - narrow style |                                                                                                                                                     |  |  |  |  |  |
|                                                             |                                                                                                                                                     |  |  |  |  |  |
|                                                             |                                                                                                                                                     |  |  |  |  |  |

## Sampler Specification

| Specification Number | 2000 |
|----------------------|------|
| Revision             | 01   |

Part No. 675 2000A1000

675 2000T025 675 2000T050 675 2000T075 675 2000T100

Description U-D Cohesive Sampler & Tips

Nominal Weight of Sampler (2000A-1000): 660g

Tips

| Tipa         |        |                  |                            |        |
|--------------|--------|------------------|----------------------------|--------|
| Part No.     | Length | Overall Diameter | Depth of Sample<br>Chamber | Weight |
| 675 2000T025 | 30mm   | 26mm             | 3.2mm                      | 60g    |
| 675 2000T050 | 30mm   | 26mm             | 5.5mm                      | 57g    |
| 675 2000T075 | 30mm   | 26mm             | 7.6mm                      | 56g    |
| 675 2000T100 | 35mm   | 26mm             | 9.8mm                      | 74a    |