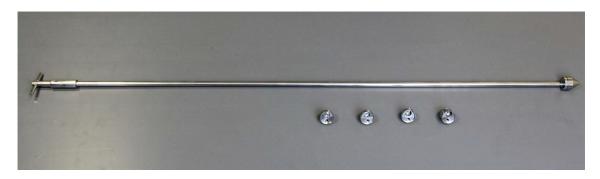

## Sampler Specification

| Specification Number | 2000 |
|----------------------|------|
| Revision             | 01   |

Part No. 675 2000A1000

675 2000T025 675 2000T050 675 2000T075 675 2000T100

Description U-D Cohesive Sampler & Tips

Material of Construction: 316 stainless steel

(Note: the stainless steel spring is not grade 316)

**Sampler Body** (Part No: 675 2000A1000)

Max. Diameter: 26mm

Overall Length (sampler & tip): 1080mm

External Finish: <1 Micron Ra