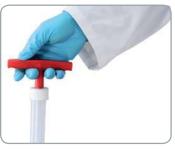

## Operation

- 1. Insert the sampler into the product.
- 2. At the required depth pull handle to draw product into the sampler.
- Remove the sampler from the product. Run the cleaning ring down the sampler to remove any product that adheres to the side of the sampler
- 4. Push down the handle to push out the sample