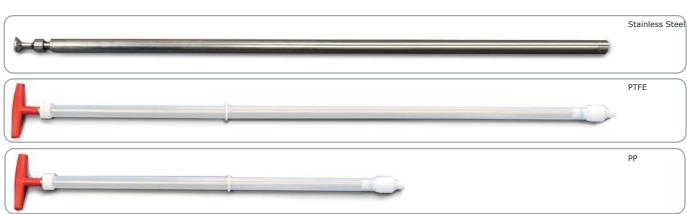

| Stock No.     | Length | Material            | Volume |
|---------------|--------|---------------------|--------|
| 675 7000S600  | 600mm  | 316 stainless steel | 160ml  |
| 675 7000S1000 | 1000mm | 316 stainless steel | 300ml  |
| 675 7000S1500 | 1500mm | 316 stainless steel | 450ml  |
|               |        |                     |        |
| 675 7000P600  | 600mm  | PP                  | 160ml  |
| 675 7000P1000 | 1000mm | PP                  | 300ml  |
| 675 7000P2000 | 2000mm | PP                  | 650ml  |
|               |        |                     |        |
| 675 7000T600  | 600mm  | PTFE                | 160ml  |
| 675 7000T1000 | 1000mm | PTFE                | 300ml  |
| 675 7000T2000 | 2000mm | PTFE                | 650ml  |