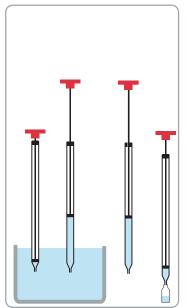

## Operation

- 1. Insert the sampler into the product.
- 2. At the required depth pull handle to draw product into the sampler.
- Remove the sampler from the product. Run the cleaning ring down the sampler to remove any product that adheres to the side of the sampler
- 4. Push down the handle to push out the sample