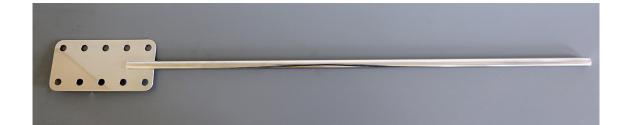

| Part No.                  | 675 A9161500             |
|---------------------------|--------------------------|
| Description               | Paddle with Holes 1500mm |
| Material of Construction: | 316 stainless steel      |

| Method of Construction: | Crevice free, all welds ground and polished                                           |
|-------------------------|---------------------------------------------------------------------------------------|
| Surface Finish:         | Better than 0.5 microns Ra                                                            |
| Overall Length:         | 1500mm                                                                                |
| Blade Length:           | 300mm                                                                                 |
| Blade Width:            | 150mm                                                                                 |
| Nominal Weight:         | 2.1 Kg                                                                                |
| BSE/TSE statement:      | All polishing compounds used in the manufacture of this scoop are of vegetable origin |