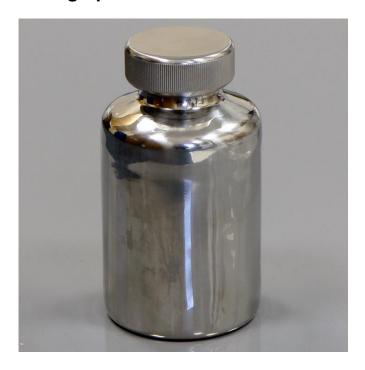

## 2. Photograph:

## 3. Product Information:

Description Stainless PharmaBottle 1000ml

Materials of Construction: - Body: 316L stainless steel

- Lid: 316L stainless steel

- Gasket: Silicone (FDA 21 CFR 177.2600 compliant)

Nominal Volume: 1000ml Brimful Volume: 1150ml