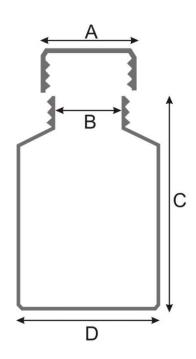

Method of Construction: Crevice free interior, welds ground & polished

Surface Finish: Better than 0.5 microns Ra

Dimensions: A = 69 mmB = 48 mm

C = 178 mmD = 102 mm

Nominal Weight (body, lid, clamp & gasket): 895g