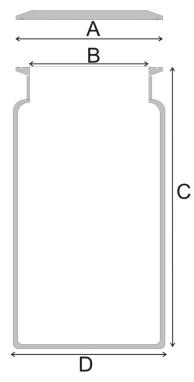

Surface Finish: Better than 0.5 microns Ra

Dimensions: A = 64 mm

B = 48 mm C = 148 mm D = 83 mm

Nominal Weight (body, lid, clamp & gasket): 760 g

Note: The neck of the container is fitted with a 2" diameter ferrule which conforms to BS4825-3