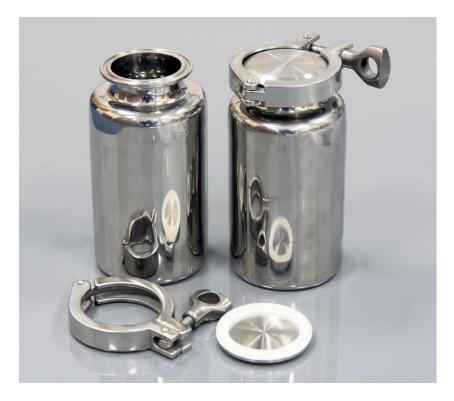

## Product Specification

Specification Number

675 A836500

Revision

01

Part No. 675 A836500

Description Stainless Bottle 500 mL

Nominal Volume: 500 mL

Brimful Volume 650 mL

Material of Construction: Body: 316 stainless steel

Lid: 316 stainless steel Clamp: 304 stainless steel

Gasket: Silicone (conforms to FDA CFR 177.2600)

Method of Construction: Crevice free interior, welds ground & polished

Surface Finish: Better than 0.5 microns Ra

Dimensions: A = 64 mm

B = 48 mm C = 148 mm D = 83 mm

Nominal Weight (body, lid, clamp & gasket): 760 g

Note: The neck of the container is fitted with a 2" diameter ferrule which conforms to BS4825-3