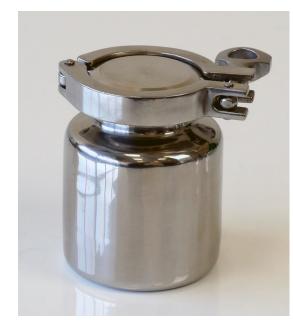

Revision

| Part No.                  | 675 A836250                        |                                                                                                              |
|---------------------------|------------------------------------|--------------------------------------------------------------------------------------------------------------|
| Description               | Stainless Bottle 250 mL            |                                                                                                              |
| Nominal Volume:           | 250 mL                             |                                                                                                              |
| Brimful Volume            | 380 mL                             |                                                                                                              |
| Material of Construction: | Body:<br>Lid:<br>Clamp:<br>Gasket: | 316 stainless steel<br>316 stainless steel<br>304 stainless steel<br>Silicone (conforms to FDA CFR 177.2600) |

Method of Construction: Surface Finish:

Dimensions:

Crevice free interior, welds ground & polished

Better than 0.5 microns Ra

A = 64 mm B = 48 mm C = 97 mm D = 83 mm

Nominal Weight (body, lid, clamp & gasket): 710 g

Note: The neck of the container is fitted with a 2" diameter ferrule which conforms to BS4825-3