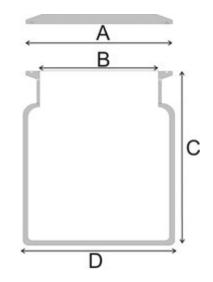

Method of Construction: Surface Finish:

Dimensions:

Crevice free interior, welds ground & polished

Better than 0.5 microns Ra

A = 64 mm B = 48 mm C = 97 mm D = 83 mm

Nominal Weight (body, lid, clamp & gasket): 710 g