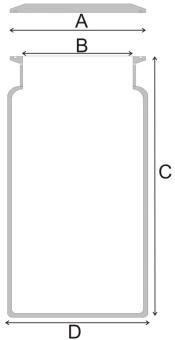

Surface Finish: Better than 0.5 microns Ra

Dimensions: A = 64 mm

B = 48 mm C = 178 mm D = 102 mm

Nominal Weight (body, lid, clamp & gasket): 980 g

Note: The neck of the container is fitted with a 2" diameter ferrule which conforms to BS4825-3