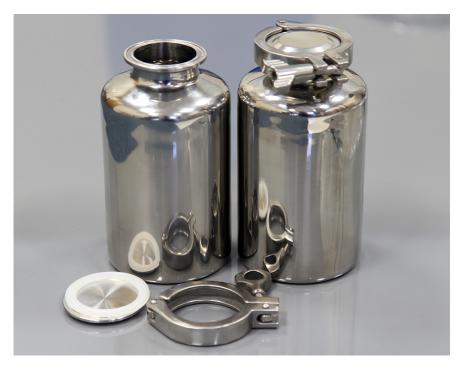

## Product Specification

Specification Number 675 A8361000

Revision

02

Part No. 675 A8361000

Description Stainless Bottle 1000 mL

Nominal Volume: 1000 mL

Brimful Volume 1200 mL

Material of Construction: Body: 316 stainless steel

Lid: 316 stainless steel Clamp: 304 stainless steel

Gasket: Silicone (conforms to FDA CFR 177.2600)

Method of Construction: Crevice free interior, welds ground & polished