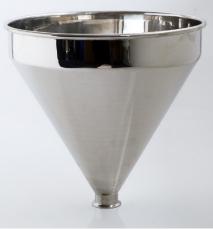

## 3. Product Information:

Description: Powder Funnel 400mm with 2" ferrule

Material of Construction: 316L Stainless Steel

Method of Construction: Crevice free, all interior welds ground and polished

Surface Finish: Better than 0.5 microns Ra

Nominal Volume: 23.3 Litres

Top Diameter: 400mm

Top Diameter including flange: 418mm

Overall Height: 396mm

Spout Length: 25mm

Spout Diameter: Spout ends with a 2" ferrule (BS4825-3)

Nominal Weight: 4.2kg

Quantity per Pack: 1