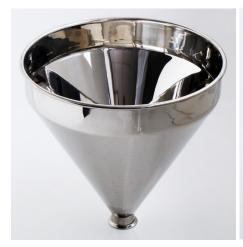

## 3. Product Information:

Description: Powder Funnel 400mm with 2" ferrule

Material of Construction: 316L Stainless Steel

Method of Construction: Crevice free, all interior welds ground and polished

Surface Finish: Better than 0.5 microns Ra

Nominal Volume: 23.3 Litres

Top Diameter: 400mm

Top Diameter including flange: 418mm

Overall Height: 396mm

Spout Length: 25mm

Spout Diameter: Spout ends with a 2" ferrule (BS4825-3)

Nominal Weight: 4.2kg

Quantity per Pack: 1