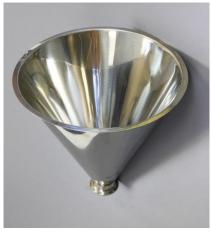

## 2. Photograph:

## 3. Product Information:

Description: Powder Funnel 300mm

Material of Construction: 316L Stainless Steel

Method of Construction: Crevice free, all interior welds ground and polished

Surface Finish: Better than 0.5 microns Ra

Nominal Volume: 8 Litres
Top Diameter: 300mm
Top Diameter including flange: 330mm
Overall Height: 310mm
Spout Length: 25mm

Spout Diameter: Spout ends with a 2" ferrule (BS4825-3)

Nominal Weight: 1720g

Quantity per Pack: 1