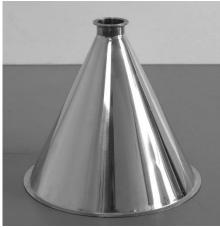

## 2. Photograph:

## 3. Product Information:

Description: Powder Funnel 300mm

Material of Construction: 316L Stainless Steel

Method of Construction: Crevice free, all interior welds ground and polished

Surface Finish: Better than 0.5 microns Ra

Nominal Volume: 8 Litres
Top Diameter: 300mm
Top Diameter including flange: 330mm
Overall Height: 310mm
Spout Length: 25mm

Spout Diameter: Spout ends with a 2" ferrule (BS4825-3)

Nominal Weight: 1720g

Quantity per Pack: 1