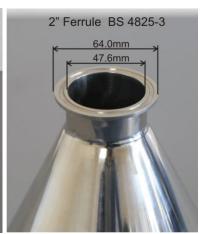

Nominal Volume: 8 Litres
Top Diameter: 300mm
Top Diameter including flange: 330mm
Overall Height: 310mm
Spout Length: 25mm

Spout Diameter: Spout ends with a 2" ferrule (BS4825-3)

Nominal Weight: 1720g

Quantity per Pack: 1