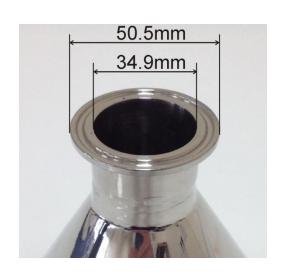

Nominal Volume: 3.8 Litres

Top Diameter: 200mm

Overall Height: 232mm

Spout Length: 30mm

Internal Spout Diameter: 34.9mm (Spout ends with a 1.5" tri-clamp ferrule BS4825-3)

Nominal Weight: 1240g

Quantity per Pack: 1