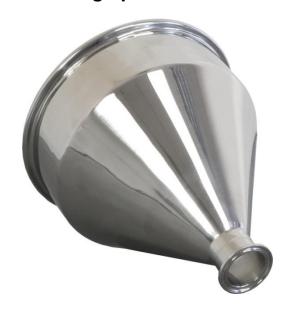

## 3. Product Information:

Description: Powder Funnel 200mm

Material of Construction: 316L Stainless Steel

Method of Construction: Crevice free, all interior welds ground and polished

Surface Finish: Better than 0.5 microns Ra

Nominal Volume: 3.8 Litres

Top Diameter: 200mm

Overall Height: 232mm

Spout Length: 30mm

Internal Spout Diameter: 34.9mm (Spout ends with a 1.5" tri-clamp ferrule BS4825-3)

Nominal Weight: 1240g

Quantity per Pack: 1