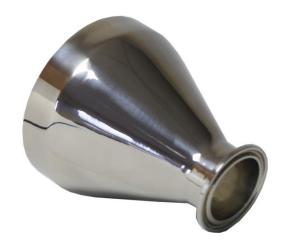

## 2. Photograph:

## 3. Product Information:

Description: Powder Funnel 100mm

Material of Construction: 316L Stainless Steel

Method of Construction: Crevice free, all interior welds ground and polished

Surface Finish: Better than 0.5 microns Ra

Nominal Volume: 340ml
Top Diameter: 100mm
Overall Height: 107mm
Spout Length: 25mm

Internal Spout Diameter: 35mm (Spout ends with a 1.5" tri-clamp ferrule BS4825-3)

Nominal Weight: 460g

Quantity per Pack: 1