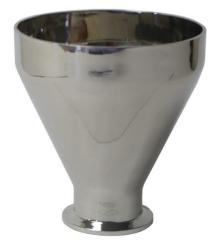

## 2. Photograph:

## 3. Product Information:

Description: Powder Funnel 100mm

Material of Construction: 316L Stainless Steel

Method of Construction: Crevice free, all interior welds ground and polished

Surface Finish: Better than 0.5 microns Ra

Nominal Volume: 340ml
Top Diameter: 100mm
Overall Height: 107mm
Spout Length: 25mm

Internal Spout Diameter: 35mm (Spout ends with a 1.5" tri-clamp ferrule BS4825-3)

Nominal Weight: 460g

Quantity per Pack: 1