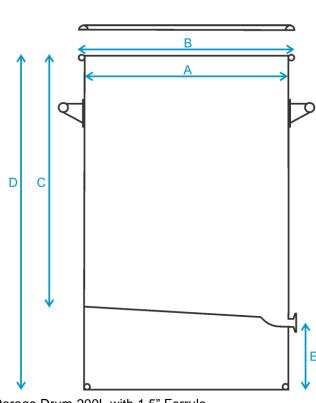

A = 570 mm B = 596 mm C = 802 mm D = 995 mm

Graduation Marks: None

Ferrule: 1.5" (to standard BS4825-3)

Handles: 2 side handles welded onto patch plates
Weight: 26.0 Kg (body + gasket + lid + clamp)

BSE/TSE statement: All polishing compounds used in the manufacture of this product are

E = 170 mm

of vegetable origin

Recommended Storage Conditions: Dry and ambient temperature