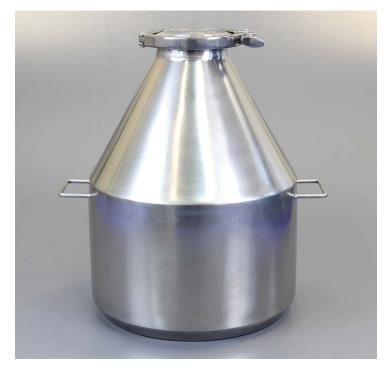

## Part No.

Description

Nominal Volume:

Material of Construction:

675 A52620

Clamp Container 20L

20L

| Body:         | 316 stainless steel                              |
|---------------|--------------------------------------------------|
| Side Handles: | 304 stainless steel                              |
| Lid:          | 316 stainless steel                              |
| Clamp:        | 316 stainless steel (may be 304 stainless steel) |
| Gasket:       | Silicone (conforms to FDA CFR 177.2600)          |
|               |                                                  |

| Method of Construction:                     | Crevice free body, welds ground & polished |
|---------------------------------------------|--------------------------------------------|
| Surface Finish:                             | Better than 0.5 microns Ra                 |
| Overall Height:                             | 408mm                                      |
| Body Height:                                | 395mm                                      |
| Body Diameter:                              | 307mm                                      |
| Nominal Weight (body, lid, clamp & gasket): | 5.5 Kg                                     |

Note: The neck of the container is fitted with a 4" diameter ferrule which conforms to BS4825-3