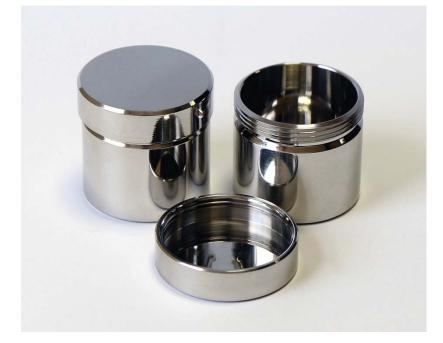

## Product Specification

Part No.

Description

Material of Construction:

MiniPot 25ml

675 A42625

316 stainless steel

| Nominal Volume:              | 25ml                                                                                    |
|------------------------------|-----------------------------------------------------------------------------------------|
| Brimful Volume:              | 29ml                                                                                    |
| Overall Height (body & lid): | 36mm                                                                                    |
| Body Height:                 | 33mm                                                                                    |
| Maximum Body Diameter:       | 38mm                                                                                    |
| Lid Diameter:                | 41mm                                                                                    |
| Nominal Weight:              | 110g                                                                                    |
| Finish                       | Bright Polish (Ra < 0.4 microns)                                                        |
| BSE/TSE statement:           | All polishing compounds used in the manufacture of this product are of vegetable origin |