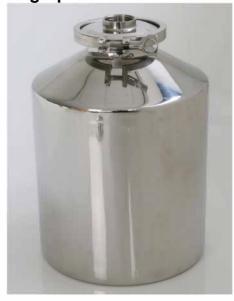

## **Specification Sheet**

Specification Number: 675 A41815

Revision: 03 Date Issued: 27-Oct-20

**1. Part Number**: 675 A41815

2. Photograph:

## 3. Product Information:

Description Stainless Container 15L with Internal GL45 Thread

Materials of Construction:

- Body:
- Lid:
316L stainless steel
- Lid: 316L stainless steel

- Clamp: 316L stainless steel