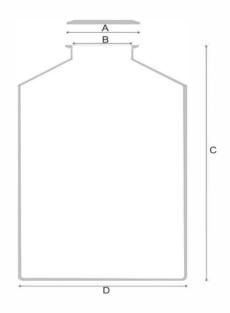

Nominal Volume 15 L
Brimful Volume 17.5 L

Dimensions A = 119mm

B = 98mm C = 360mm D = 275mm

Weight: 4.60 Kg (body + lid + gasket + clamp)

Recommended Storage Conditions: Dry and ambient temperature

Note: The neck of the container is fitted with a 4" diameter ferrule which conforms to BS4825-3