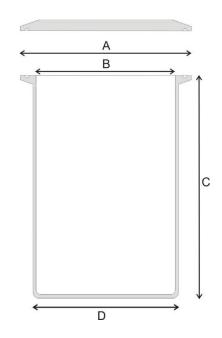

Nominal Volume 1 Litre

Dimensions A = 119mm

B = 101mm C = 152mm D = 104mm

Weight: 1.6 Kg (body + lid + gasket + clamp)

Recommended Storage Conditions: Dry and ambient temperature

Note: The neck of the container is fitted with a 4" diameter ferrule which conforms to BS4825-3