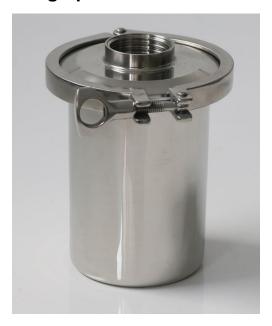

## 2. Photograph:

## 3. Product Information:

Description Stainless Container 1L with Internal GL45 Thread

Materials of Construction:
- Body: 316L stainless steel
- Lid: 316L stainless steel

Lid: 316L stainless steeClamp: 304 stainless steel

- Gasket: Silicone (FDA acceptable grade)

- Cap: 316L stainless steel

- Cap Seal: Silicone (FDA acceptable grade)

Method of Construction:

All welds ground and polished

Crevice free interior

Surface Finish: Better than 0.5 microns Ra