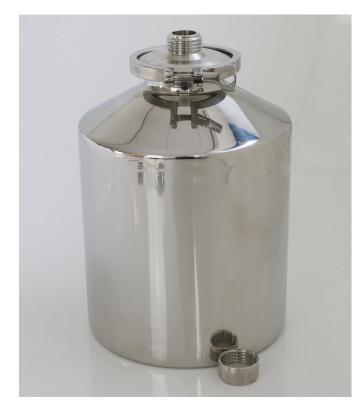

**Product Specification** 

Revision

01

С

Part No.

Description

Materials of Construction:

675 A41715

## Stainless Container 15L with External GL45 Thread

- Body: 316 stainless steel
- Lid: 316 stainless steel
- Clamp: 304 stainless steel
- Gasket: Silicone (FDA acceptable grade)
- Cap: 316 stainless steel
- Cap Seal: Silicone (FDA acceptable grade)
- Gasket: Silicone (FDA acceptable grade)

Nominal Volume **Brimful Volume** Method of Construction:

Surface Finish: Dimensions

All welds ground and polished Crevice free interior Better than 0.5 microns Ra A = 119mmB = 98mmC = 360 mmD = 275mm 4.60 Kg (body + lid + gasket + clamp) 3.55 Kg (body only)

Weight:

Note: The neck of the container is fitted with a 4" diameter ferrule which conforms to BS4825-3

15 L

17.5 L