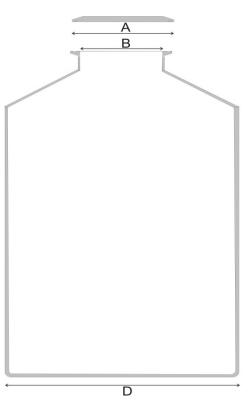

Nominal Volume **Brimful Volume** Method of Construction:

Surface Finish: Dimensions

All welds ground and polished Crevice free interior Better than 0.5 microns Ra A = 119mmB = 98mmC = 360 mmD = 275mm 4.60 Kg (body + lid + gasket + clamp) 3.55 Kg (body only)