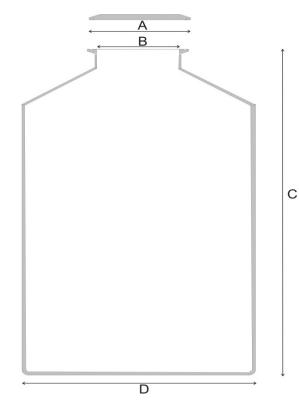

## 675 A41615

Stainless Container 15L

- Body: 316 stainless steel
- Lid: 316 stainless steel 304 stainless steel
- Clamp:
- Gasket: Silicone (FDA acceptable grade)

| Nominal Volume          | 15 L                                                         |
|-------------------------|--------------------------------------------------------------|
| Brimful Volume          | 17.5 L                                                       |
| Method of Construction: | All welds ground and polished<br>Crevice free interior       |
| Surface Finish:         | Better than 0.5 microns Ra                                   |
| Dimensions              | A = 119mm<br>B = 98mm<br>C = 360mm<br>D = 275mm              |
| Weight:                 | 4.60 Kg (body + lid + gasket + clamp)<br>3.55 Kg (body only) |

Note: The neck of the container is fitted with a 4" diameter ferrule which conforms to BS4825-3