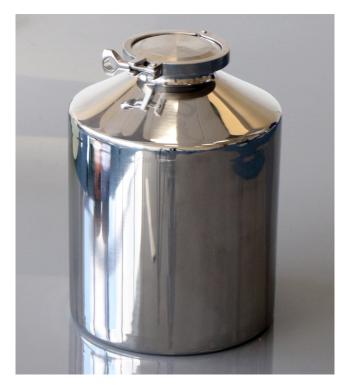

## 675 A41615

Stainless Container 15L

- Body: 316 stainless steel
- Lid: 316 stainless steel 304 stainless steel
- Clamp:
- Gasket: Silicone (FDA acceptable grade)

| Nominal Volume          | 15 L                                                         |
|-------------------------|--------------------------------------------------------------|
| Brimful Volume          | 17.5 L                                                       |
| Method of Construction: | All welds ground and polished<br>Crevice free interior       |
| Surface Finish:         | Better than 0.5 microns Ra                                   |
| Dimensions              | A = 119mm<br>B = 98mm<br>C = 360mm<br>D = 275mm              |
| Weight:                 | 4.60 Kg (body + lid + gasket + clamp)<br>3.55 Kg (body only) |