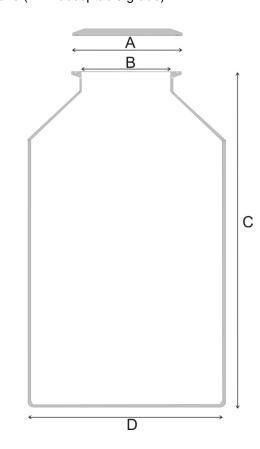

Dimensions

All welds ground and polished Crevice free interior

3.6 Kg (body + lid + gasket + clamp)

Better than 0.5 microns Ra

A = 119mm B = 98mm C = 364mm D = 215mm

Weight:

Note: The neck of the container is fitted with a 4" diameter ferrule which conforms to BS4825-3