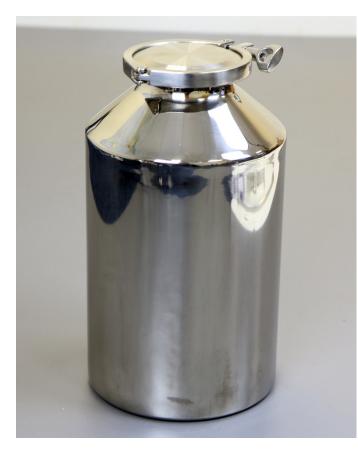

## 675 A41610

Stainless Container 10L

- Body: 316 stainless steel
- Lid:
- Clamp: 304 stainless steel
- Gasket:
- sket: Silicone (FDA acceptable grade)

316 stainless steel

Method of Construction:

Surface Finish:

Dimensions

All welds ground and polished Crevice free interior

3.6 Kg (body + lid + gasket + clamp)

Better than 0.5 microns Ra

A = 119mm B = 98mm C = 364mm D = 215mm

Weight:

Note: The neck of the container is fitted with a 4" diameter ferrule which conforms to BS4825-3