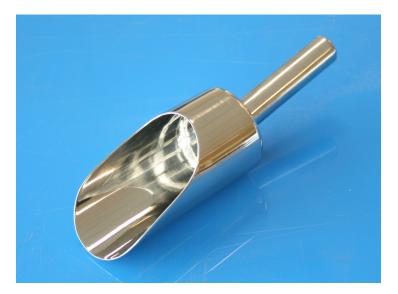

Part No.

Description

Nominal Volume:

Material of Construction:

Î Ï Í ÁA316100

PharmaScoop<sup>®</sup>

100ml

316L stainless steel

| Method of Construction: | Crevice free, all welds ground and polished                                           |
|-------------------------|---------------------------------------------------------------------------------------|
| Surface Finish:         | Better than 0.5 microns Ra                                                            |
| Overall Length:         | 180mm                                                                                 |
| Body Length:            | 100mm                                                                                 |
| Body Diameter:          | 50mm                                                                                  |
| Nominal Weight:         | 129g                                                                                  |
| BSE/TSE statement:      | All polishing compounds used in the manufacture of this scoop are of vegetable origin |