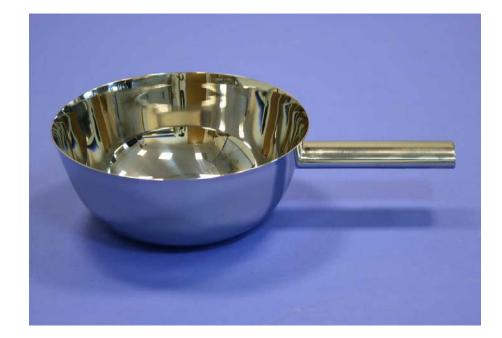

Revision

| Part No.                  | 675 A2962              |
|---------------------------|------------------------|
| Description               | Stainless Steel Bailer |
| Nominal Volume:           | 2000ml                 |
| Material of Construction: | 316L stainless steel   |

| Method of Construction: | Crevice free, all welds ground and polished                                           |
|-------------------------|---------------------------------------------------------------------------------------|
| Surface Finish:         | Better than 0.5 microns Ra                                                            |
| Handle Length:          | 125mm                                                                                 |
| Max. Bowl Diameter:     | 215mm                                                                                 |
| Bowl Height:            | 88mm                                                                                  |
| Nominal Weight:         | 625g                                                                                  |
| BSE/TSE statement:      | All polishing compounds used in the manufacture of this scoop are of vegetable origin |