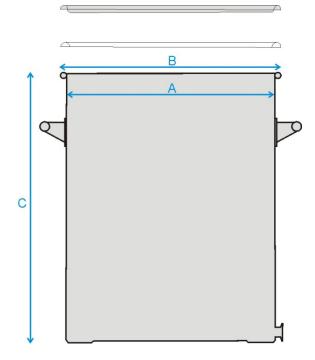

Dimensions A = 230 mm

B = 250 mmC = 380 mm

Graduation Marks: None

Ferrule: 1" (to standard BS4825-3)

Ferrule location 25mm from base to underside of ferrule Handles: 2 side handles welded onto patch plates Weight: 5.5 Kg (body + gasket + lid + clamp)