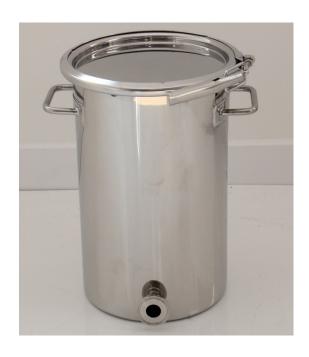

## Product Specification

Specification Number

675 A19615

Revision

on

Part No. 675 A19615

Description Stainless Storage Drum 15L with 1" Ferrule

Materials of Construction: - Body: 316L stainless steel

Ferrule: 316L stainless steel
Lid: 316L stainless steel
Clamp: 304 stainless steel
Handles: 304 stainless steel

- Gasket: Silicone (FDA 177.2600 and USP Class VI compliant)

Nominal Volume: 15 Litres

Method of Construction: Welds ground and polished Surface Finish: Better than 0.5 microns Ra

Dimensions A = 230 mm

B = 250 mmC = 380 mm

Graduation Marks: None

Ferrule: 1" (to standard BS4825-3)

Ferrule location 25mm from base to underside of ferrule Handles: 2 side handles welded onto patch plates Weight: 5.5 Kg (body + gasket + lid + clamp)