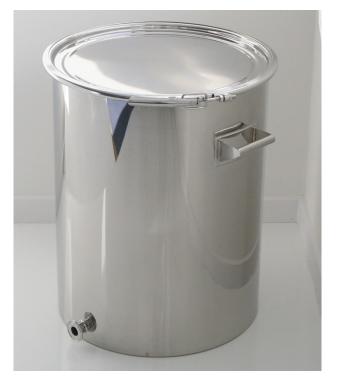

## 675 A196100

Stainless Storage Drum 100L with 1" Ferrule

- Body: 316 stainless steel
- Ferrule: 316 stainless steel
- Lid: 316 stainless steel
- Clamp: 304 stainless steel
- Handles: 304 stainless steel
- Gasket:

Silicone (FDA 177.2600 and USP Class VI compliant)

| Nominal Volume:         |
|-------------------------|
| Method of Construction: |
| Surface Finish:         |
| Dimensions              |

Graduation Marks: Ferrule: Ferrule location Handles: Weight: 100 Litres Welds ground and polished Better than 0.5 microns Ra A = 470 mm B = 493 mm C = 610 mm None 1" (to standard BS4825-3) 25mm from base to underside of ferrule 2 side handles welded onto patch plates