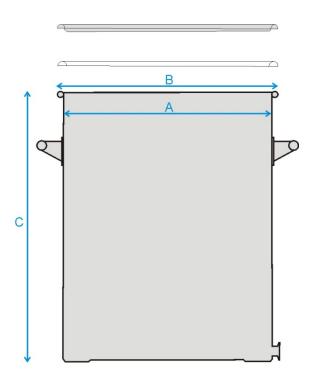

Silicone (FDA 177.2600 and USP Class VI compliant)

| Nominal Volume:         |
|-------------------------|
| Method of Construction: |
| Surface Finish:         |
| Dimensions              |

Graduation Marks: Ferrule: Ferrule location Handles: Weight: 100 Litres Welds ground and polished Better than 0.5 microns Ra A = 470 mm B = 493 mm C = 610 mm None 1" (to standard BS4825-3) 25mm from base to underside of ferrule 2 side handles welded onto patch plates