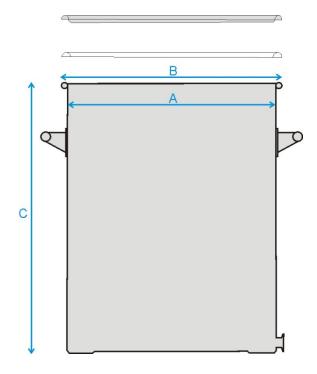

Dimensions A = 230 mm

B = 250 mm C = 270 mm

Graduation Marks: None

Ferrule: 1" (to standard BS4825-3)

Ferrule location 25mm from base to underside of ferrule Handles: 2 side handles welded onto patch plates Weight: 3.65 Kg (body + gasket + lid + clamp)