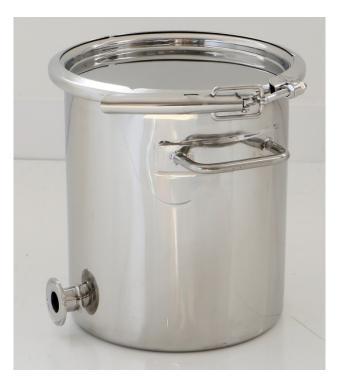

## Product Specification

Specification Number

675 A19610

Revision

n |

Part No. 675 A19610

Description Stainless Storage Drum 10L with 1" Ferrule

Materials of Construction: - Body: 316L stainless steel

Ferrule: 316L stainless steel
Lid: 316L stainless steel
Clamp: 304 stainless steel
Handles: 304 stainless steel

- Gasket: Silicone (FDA 177.2600 and USP Class VI compliant)

Nominal Volume: 10 Litres

Method of Construction: Welds ground and polished Surface Finish: Better than 0.5 microns Ra

Dimensions A = 230 mm

B = 250 mm C = 270 mm

Graduation Marks: None

Ferrule: 1" (to standard BS4825-3)

Ferrule location 25mm from base to underside of ferrule Handles: 2 side handles welded onto patch plates Weight: 3.65 Kg (body + gasket + lid + clamp)