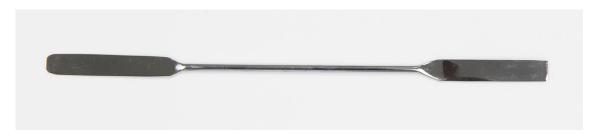

## 2. Photograph:

3. Product Information:

Description: Micro Spatula

(Double Ended, one end is squared off the other is rounded)

Material of Construction: Stainless Steel

Method of Construction: Single piece, crevice free
Surface Finish: Better than 0.5 microns Ra

Overall Length: 210mm
Blade Length: 50mm
Max. Blade Width: 9mm
Nominal Weight: 10g
Quantity per Pack: 1

Recommended Storage Conditions: Dry and ambient temperature

**4. Approval:** Signed:

Name: Kuldeep Flora
Position: Quality Manager