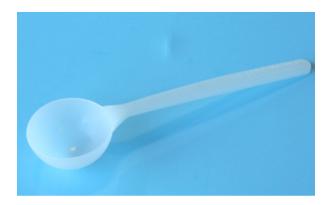

## Part No.

Description

Material of Construction:

675 8640H20S

Volumetric Spoon - 20ml High Density

Polyethylene (HDPE) - virgin

- Conforms to FDA CFR 177.1520
- Conforms to EU Regs 10/2011
- Conforms to EC Regs 1935/2004

| Method of Construction:         | Single piece, injection moulded |
|---------------------------------|---------------------------------|
| Nominal Bowl Volume:            | 20ml                            |
| Length:                         | 180mm                           |
| Bowl Diameter:                  | 43mm                            |
| Nominal Weight:                 | 6g                              |
| Assembly & Packing Environment: | Class 100,000 Medical Cleanroom |
| Individually Bagged?            | Yes (heat sealed PE bag)        |
| Method of Sterilisation:        | Gamma Irradiation (25-45kGy)    |
| Number of Samplers per Box:     | 100                             |
| BSE/TSE Free:                   | Yes                             |
| Recommended Storage Conditions: | Dry and ambient temperature     |