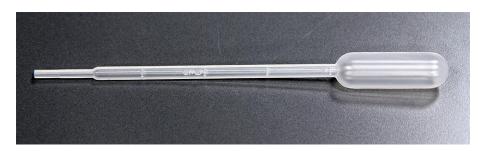

## 2. Photograph:

## 3. Product Information:

Description Pasteur Pipette 1ml

Material of Construction: Low Density Polyethylene (LDPE)

Colour: Translucent **Graduation Marks:** Every 0.25ml

Overall Length: 155mm

Nominal Weight: 1g Individually Bagged? No Method of Sterilisation: N/A Number of Pipettes per Box: 500