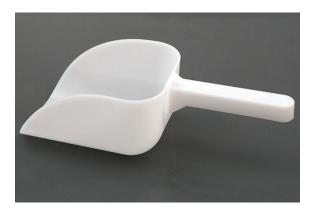

## 675 8045P1000

2. Photograph:

## 3. Product Information:

| Description:              |  |
|---------------------------|--|
| Use:                      |  |
| Material of Construction: |  |

Disposable Pharmaceutical Scoop PP 1000ml Single use, disposable scoop Polypropylene – rigid, opaque