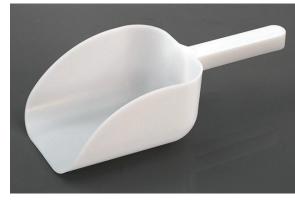

## 675 8045P1000

2. Photograph:

## 3. Product Information:

| Description:              |  |
|---------------------------|--|
| Use:                      |  |
| Material of Construction: |  |

Disposable Pharmaceutical Scoop PP 1000ml Single use, disposable scoop Polypropylene – rigid, opaque