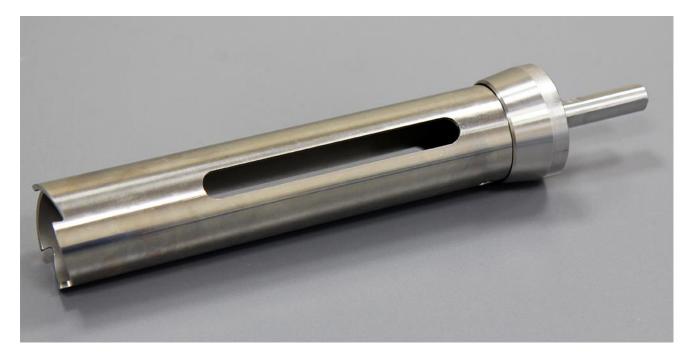

## 1. Part Number:

675 6010A240

2. Photo:

## 3. Product Information:

| Description                     | Powered Ice Sampler 240mm                   |
|---------------------------------|---------------------------------------------|
| Materials:                      | 316L stainless steel                        |
| Method of Construction:         | Crevice free, all welds ground and polished |
| Surface Finish:                 | Better than 1.0 microns Ra                  |
| Max Sample Volume:              | 400 ml                                      |
| Overall Length:                 | 320 mm                                      |
| Body Length:                    | 240 mm                                      |
| Body Diameter:                  | 50 mm                                       |
| Nominal Weight:                 | 1115g                                       |
| Recommended Storage Conditions: | Dry and ambient temperature                 |