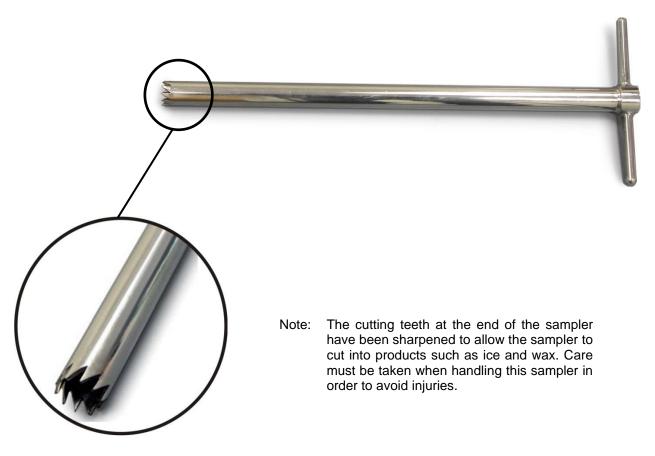

## 2. Photo:

## 3. Product Information:

Description Ice Borer 500mm

Materials: 316L stainless steel

Method of Construction: Crevice free, all welds ground and polished

Surface Finish: Better than 0.5 microns Ra

Nominal Length: 500 mm

Diameter of sampler body: 25 mm

Nominal Weight: 1.3 Kg

BSE/TSE statement: All polishing compounds used in the manufacture of this sampler are

of vegetable origin and so are BSE/TSE free.

Recommended Storage Conditions: Dry and ambient temperature