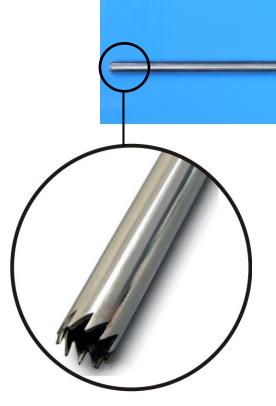

## 675 6005A1000

2. Photo:

Note: The cutting teeth at the end of the sampler have been sharpened to allow the sampler to cut into products such as ice and wax. Care must be taken when handling this sampler in order to avoid injuries.