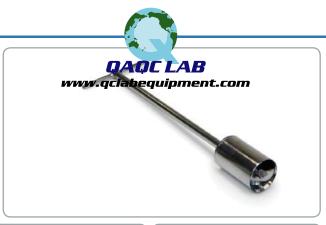

# **Ice Sampler**

Best Selling Ice Sampler

- · Suitable for sampling ice, wax and other similar materials
- Single point sampler
- Made from 316 stainless steel

#### Operation:

- Rotate the handle as the sampler is pushed into the product.
   The scroll will cut into the product and the sample will be deposited in the sample collecting chamber.
- 2. Removing the cylinder allows the sample to be accessed.

| Stock No.     | Length | VOlume | Head Diameter |
|---------------|--------|--------|---------------|
| 675 6000A300  | 300mm  | 50ml   | 40mm          |
| 675 6000A550  | 550mm  | 50ml   | 40mm          |
| 657 6000A1050 | 1050mm | 50ml   | 40mm          |