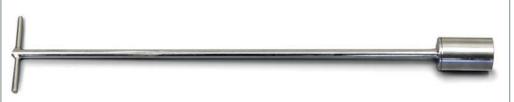

### **Ice Borer**

Robust, efficient Ice Samplei

- · Suitable for ice, wax and other similar materials
- Made from 316 stainless steel

#### Operation:

- Rotate the handle as the sampler is pushed into the product. The sharp edge will cut into the product and the sample core will be deposited in the tube.
- 2. Push the Discharge Rod down the Ice Borer to remove the sample.

| Stock No.     | Description          | Length | <b>Outer Diameter</b> |
|---------------|----------------------|--------|-----------------------|
| 675 6005A500  | Ice Borer            | 500mm  | 25mm                  |
| 675 6005A1000 | Ice Borer            | 1000mm | 25mm                  |
| 675 8570A700  | Sample Discharge Rod | 700mm  | 18mm                  |
| 675 8570A1100 | Sample Discharge Rod | 1100mm | 18mm                  |