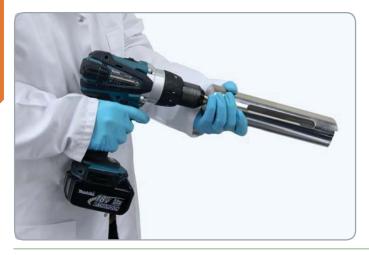

# Power Ice Sampler The ice Sampler With Power

Manufactured from chemically resistant 316 stainless steel.

- Fits all standard electric drills (drill not supplied)
- Takes samples in seconds
- Wide diameter for large cross sectional sample
- Available from stock
- Supplied with ejection rod

| Stock No.    | Description                            | Length | Diameter  | Material            |
|--------------|----------------------------------------|--------|-----------|---------------------|
| 675 6010A240 | Powered Ice sampler with discharge rod | 240mm  | 50mm wide | 316 stainless steel |