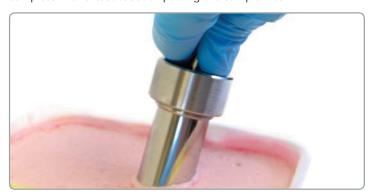

## **Ice Cream Sampler**

The Ice Cream Sampler is ideal for sampling products like ice cream and soft waxes.

The Ice Cream Sampler has an all stainless steel construction and is designed to be easily dismantled for cleaning. The sampler comes complete with a test tube for putting the sample into.

| Stock NO.    | Diameter                                               | Volume | Material                                             |  |  |
|--------------|--------------------------------------------------------|--------|------------------------------------------------------|--|--|
| 675 6006A100 | 25mm                                                   | 30ml   | 316 stainless steel with clear polystyrene test tube |  |  |
|              |                                                        |        |                                                      |  |  |
| 675 6006A101 | 75 6006A101 Test Tube made from clear polystyrene (PS) |        |                                                      |  |  |
| 675 8020J600 | OO Cleaning Brush                                      |        |                                                      |  |  |