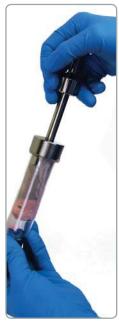

# **Ice Sampler**

Best Selling Ice Sampler

- · Suitable for sampling ice, wax and other similar materials
- Single point sampler
- Made from 316 stainless steel

#### Operation:

- Rotate the handle as the sampler is pushed into the product.
   The scroll will cut into the product and the sample will be deposited in the sample collecting chamber.
- 2. Removing the cylinder allows the sample to be accessed.

| Stock No.     | Length | VOlume | Head Diameter |
|---------------|--------|--------|---------------|
| 675 6000A300  | 300mm  | 50ml   | 40mm          |
| 675 6000A550  | 550mm  | 50ml   | 40mm          |
| 657 6000A1050 | 1050mm | 50ml   | 40mm          |