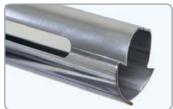

# Power Ice Sampler The ice Sampler With Power

Manufactured from chemically resistant 316 stainless steel.

- Fits all standard electric drills (drill not supplied)
- Takes samples in seconds
- Wide diameter for large cross sectional sample
- Available from stock
- Supplied with ejection rod

| Stock No.    | Description                            | Length | Diameter  | Material            |
|--------------|----------------------------------------|--------|-----------|---------------------|
| 675 6010A240 | Powered Ice sampler with discharge rod | 240mm  | 50mm wide | 316 stainless steel |