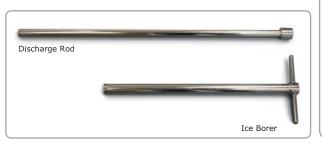

### **Ice Borer**

Robust, efficient Ice Samplei

- · Suitable for ice, wax and other similar materials
- Made from 316 stainless steel

#### Operation:

- Rotate the handle as the sampler is pushed into the product. The sharp edge will cut into the product and the sample core will be deposited in the tube.
- 2. Push the Discharge Rod down the Ice Borer to remove the sample.

| Stock No.     | Description          | Length | <b>Outer Diameter</b> |
|---------------|----------------------|--------|-----------------------|
| 675 6005A500  | Ice Borer            | 500mm  | 25mm                  |
| 675 6005A1000 | Ice Borer            | 1000mm | 25mm                  |
| 675 8570A700  | Sample Discharge Rod | 700mm  | 18mm                  |
| 675 8570A1100 | Sample Discharge Rod | 1100mm | 18mm                  |