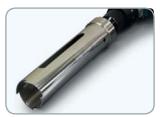

# Power Ice Sampler The ice Sampler With Power

Manufactured from chemically resistant 316 stainless steel.

- Fits all standard electric drills (drill not supplied)
- Takes samples in seconds
- Wide diameter for large cross sectional sample
- Available from stock
- Supplied with ejection rod

| Stock No.    | Description                            | Length | Diameter  | Material            |
|--------------|----------------------------------------|--------|-----------|---------------------|
| 675 6010A240 | Powered Ice sampler with discharge rod | 240mm  | 50mm wide | 316 stainless steel |