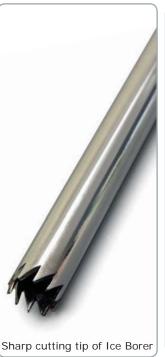

### **Ice Borer**

Robust, efficient Ice Samplei

- · Suitable for ice, wax and other similar materials
- Made from 316 stainless steel

#### Operation:

- Rotate the handle as the sampler is pushed into the product. The sharp edge will cut into the product and the sample core will be deposited in the tube.
- 2. Push the Discharge Rod down the Ice Borer to remove the sample.

| Stock No.     | Description          | Length | <b>Outer Diameter</b> |
|---------------|----------------------|--------|-----------------------|
| 675 6005A500  | Ice Borer            | 500mm  | 25mm                  |
| 675 6005A1000 | Ice Borer            | 1000mm | 25mm                  |
| 675 8570A700  | Sample Discharge Rod | 700mm  | 18mm                  |
| 675 8570A1100 | Sample Discharge Rod | 1100mm | 18mm                  |