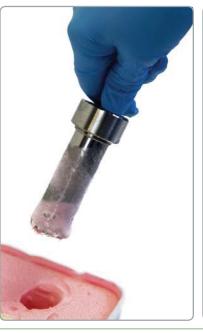

## **Ice Cream Sampler**

The Ice Cream Sampler is ideal for sampling products like ice cream and soft waxes.

The Ice Cream Sampler has an all stainless steel construction and is designed to be easily dismantled for cleaning. The sampler comes complete with a test tube for putting the sample into.

| Stock NO.    | Diameter                                               | Volume | Material                                             |  |  |
|--------------|--------------------------------------------------------|--------|------------------------------------------------------|--|--|
| 675 6006A100 | 25mm                                                   | 30ml   | 316 stainless steel with clear polystyrene test tube |  |  |
|              |                                                        |        |                                                      |  |  |
| 675 6006A101 | 75 6006A101 Test Tube made from clear polystyrene (PS) |        |                                                      |  |  |
| 675 8020J600 | OO Cleaning Brush                                      |        |                                                      |  |  |