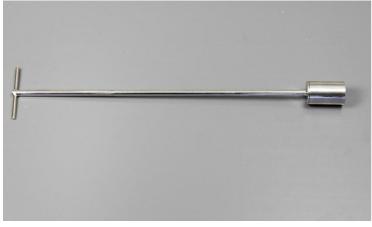

## **Specification Sheet**

Specification Number: 675 6000A550
Revision: 05
Date Issued: 7-Oct-20

**1. Part Number:** 675 6000A550

2. Photo:

## 3. Product Information:

Description Ice Sampler 550mm

Materials: 316L stainless steel

Method of Construction: Crevice free, all welds ground and polished

Surface Finish: Better than 0.5 microns Ra

Nominal Sample Volume: 50ml

Overall Length: 550mm

Diameter of removable Cover: 40mm

Length of removable Cover: 57mm

Nominal Weight: 550g

BSE/TSE statement: All polishing compounds used in the manufacture of this sampler are

of vegetable origin and so are BSE/TSE free.

Recommended Storage Conditions: Dry and ambient temperature

Note: The Removable Cover and the leading edge of the scroll have been sharpened to allow the sampler to cut into products such as ice and wax. Care must be taken when handling this sampler in order to avoid injuries.