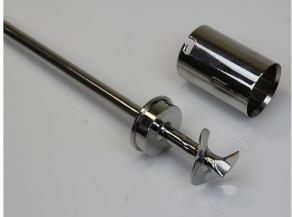

Overall Length: 550mm

Diameter of removable Cover: 40mm

Length of removable Cover: 57mm

Nominal Weight: 550g

BSE/TSE statement: All polishing compounds used in the manufacture of this sampler are

of vegetable origin and so are BSE/TSE free.

Recommended Storage Conditions: Dry and ambient temperature

Note: The Removable Cover and the leading edge of the scroll have been sharpened to allow the sampler to cut into products such as ice and wax. Care must be taken when handling this sampler in order to avoid injuries.