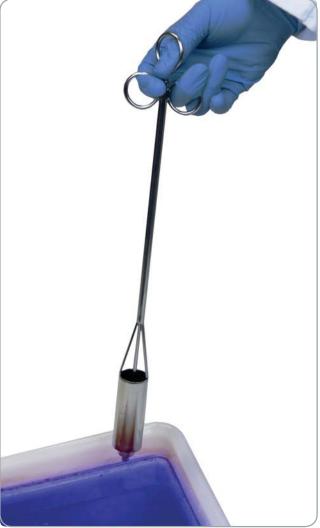

## Operation

- 1. Insert the sampler into the product. The liquid will flow into the sampler.
- 2. Withdraw the sampler from the product
- 3. Raise the centre control rod to discharge the sample

| Stock No.    | Length | Volume | <b>Cup Diameter</b> |
|--------------|--------|--------|---------------------|
| 675 5170A50  | 460mm  | 50ml   | 32mm                |
| 675 5170A100 | 540mm  | 100ml  | 32mm                |