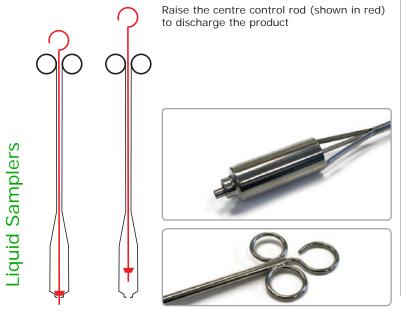

## **Utility Dipper**

Simple Liquid Sampler

An all stainless steel sampler suitable for sampling liquids and suspensions.

- · Takes a sample at the surface of the liquid
- Made from 304 Stainless steel

## Operation

- 1. Insert the sampler into the product. The liquid will flow into the sampler.
- 2. Withdraw the sampler from the product
- 3. Raise the centre control rod to discharge the sample

| Stock No.    | Length | Volume | <b>Cup Diameter</b> |
|--------------|--------|--------|---------------------|
| 675 5170A50  | 460mm  | 50ml   | 32mm                |
| 675 5170A100 | 540mm  | 100ml  | 32mm                |