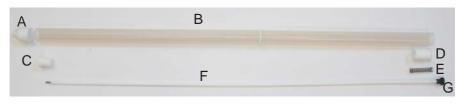

## Product Specification

Specification Number 675 5035J1000

Revision 03

Part No. 675 5035J1000

Description Jumbo Liquid Master – 1000mm

Materials of Construction: A = Tip PTFE

B = Outer Tube FEP C = Stopper PTFE D = Cup PTFE

E = Spring Mild steel (non-product contact part)

F = Inner Rod PTFE & stainless steel

G = Knob Plastic (non-product contact part)

Method of Construction: The threaded parts of the device screw together. The device can

be quickly dis-assembled for cleaning

Overall Length: 1060mm

Diameter of Outer Tube: 35mm

Diameter of Hole in Tip: 9mm

Nominal Weight: 848g

Individually Bagged? Yes (heat sealed PE bag)

Method of Sterilisation: N/A