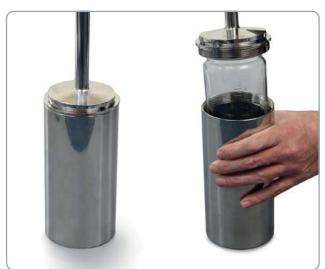

- Low to medium viscosity liquids.
- Single Point liquid sampling Sampler body 316 stainless steel, Bottle glass

Ideal for taking quick samples direct into the bottle. The sampler is available with a cover that goes over the bottle to stop the bottle from getting wet.

Sampler with protective cover that also helps to keep the bottle dry during sampling

Bottle Sampler with protective Bottle Cover

Bottle Sampler without Bottle Cover

| Stock No.     | Length | Bottle Cover | Bottle Size |
|---------------|--------|--------------|-------------|
| 675 5031S1000 | 1000mm | No           | 500ml       |
| 675 5031C1000 | 1000mm | Yes          | 500ml       |
| 6755031S1500  | 1500mm | No           | 500ml       |
| 675 5031C1500 | 1500mm | Yes          | 500ml       |
|               |        |              |             |