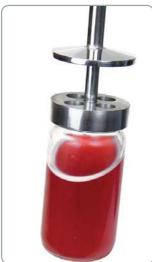

## **Bottle Sampler**

The Bottle Sampler takes samples straight into the bottle. The spring loaded mechanism means that liquid only flows in when the handle is squeezed allowing samples to be taken from set locations.

- Low to medium viscosity liquids.
- Single Point liquid sampling Sampler body 316 stainless steel, Bottle glass

Ideal for taking quick samples direct into the bottle. The sampler is available with a cover that goes over the bottle to stop the bottle from getting wet.