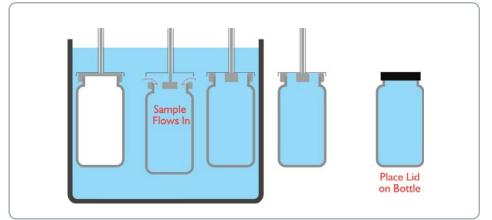

## **Bottle Sampler**

The Bottle Sampler takes samples straight into the bottle. The spring loaded mechanism means that liquid only flows in when the handle is squeezed allowing samples to be taken from set locations.

- Low to medium viscosity liquids.
- Single Point liquid sampling Sampler body 316 stainless steel, Bottle glass

Ideal for taking quick samples direct into the bottle. The sampler is available with a cover that goes over the bottle to stop the bottle from getting wet.