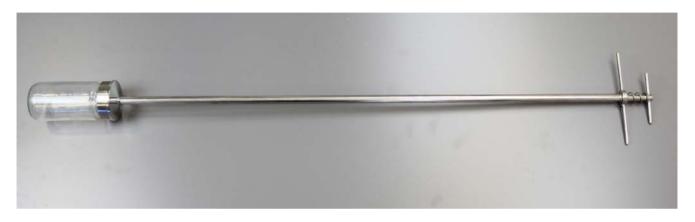

## Product Specification

Specification Number 675 5031S1000

Revision 02

Part No. 675 5031S1000

Description Bottle Sampler

Volume of Bottle 500ml (nominal)

Material of Construction: Bottle Soda-lime Glass – USP Type III - Clear

Upper Cover 316 stainless steel
Bottle Adapter 316 stainless steel
Inner Rod 316 stainless steel
Outer Rod 316 stainless steel

Handles 304 or 316 stainless steel (non product contact part)

Spring Stainless steel (non product contact part)

Surface Finish: Satin finish (better than 0.5µm Ra)

Overall Length: 1210mm (inc. glass bottle)

Max. Diameter: 80mm

Weight: 1.9kg (inc. glass bottle)