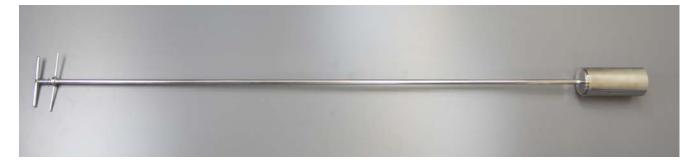

## **Product Specification**

- 675 5031C1500 Part No.
- Description **Bottle Sampler**
- Volume of Bottle 500ml (nominal)

| Material of Construction: | Bottle<br>Upper Cover<br>Bottle Side Cover<br>Bottle Adapter<br>Inner Rod<br>Outer Rod | Soda-lime Glass – USP Type III - Clear<br>316 stainless steel<br>316 stainless steel<br>316 stainless steel<br>316 stainless steel<br>316 stainless steel |
|---------------------------|----------------------------------------------------------------------------------------|-----------------------------------------------------------------------------------------------------------------------------------------------------------|
|                           | Handles<br>Spring                                                                      | 304 or 316 stainless steel (non product contact part)<br>Stainless steel (non product contact part)                                                       |
| Surface Finish:           | Satin finish (better than 0.5µm Ra)                                                    |                                                                                                                                                           |
| Overall Length:           | 1870mm                                                                                 |                                                                                                                                                           |
| Max. Diameter:            | 88mm                                                                                   |                                                                                                                                                           |
| Weight:                   | 4.7kg (inc. glass bottle)                                                              |                                                                                                                                                           |