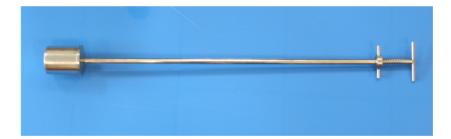

Description

Volume of Cup

675 5030A600

Cup Sampler 600mm

100ml (nominal)

| Material of Construction: | Cup<br>Cup Lid<br>Inner Rod<br>Outer Rod<br>Handles<br>Spring | <ul> <li>316 stainless steel</li> <li>Stainless steel</li> </ul> |
|---------------------------|---------------------------------------------------------------|--------------------------------------------------------------------------------------------------------------------------------------------------------------------------------------|
| Surface Finish:           | Satin finish (better than $0.5\mu m$ Ra)                      |                                                                                                                                                                                      |
| Overall Length:           | 660mm                                                         |                                                                                                                                                                                      |
| Diameter of Cup:          | 55mm                                                          |                                                                                                                                                                                      |
| Weight:                   | 710g                                                          |                                                                                                                                                                                      |