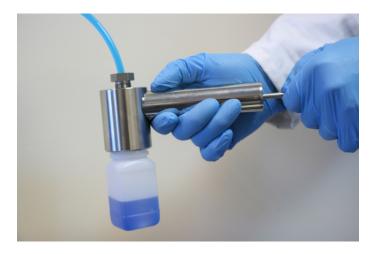

## Product Specification

Specification Number 675 5020S01

Revision

02

Part No. 675 5020S01

Description Hand Pump Stainless Steel

Use: Reusable liquid pump

Material of Construction: Metallic Parts - 316 stainless steel

O-rings – Silicone rubber Handle – Duroplast plastic

Sampling Tube Diameter: OD 8mm

Bottle Thread: The Pump Body is made to suit bottles type 8130A with a 32mm

diameter neck\*

Recommended Storage Conditions: Dry and ambient temperature

QAQC LAB offers a PTFE bottle adapter that can be custom made to suit any bottle with a screw thread

Important Note: If the user continues to operate the pump once the bottle is full the liquid will be drawn into the

body of the pump and it will leak out