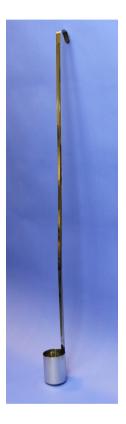

## Product Specification

Part No.

Description

Material of Construction:

675 5005B250

Stainless Steel Dipper - 250ml

316 stainless steel

| Method of Construction: | Crevice free, all welds ground and polished                                           |
|-------------------------|---------------------------------------------------------------------------------------|
| Surface Finish:         | Better than 0.5 microns Ra                                                            |
| Nominal Cup Volume:     | 250ml                                                                                 |
| Overall Length:         | 1000mm                                                                                |
| Cup Diameter:           | 64mm                                                                                  |
| Cup Height:             | 83mm                                                                                  |
| Nominal Weight:         | 315g                                                                                  |
| BSE/TSE statement:      | All polishing compounds used in the manufacture of this scoop are of vegetable origin |