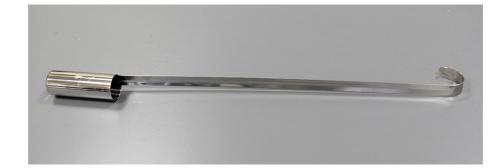

Part No.

Description

Material of Construction:

675 5005A100

Stainless Steel Dipper – 100ml

316 stainless steel

| Method of Construction: | Crevice free, all welds ground and polished                                           |
|-------------------------|---------------------------------------------------------------------------------------|
| Surface Finish:         | Better than 0.5 microns Ra                                                            |
| Nominal Cup Volume:     | 100ml                                                                                 |
| Overall Length:         | 600mm                                                                                 |
| Cup Diameter:           | 39mm                                                                                  |
| Cup Height:             | 100mm                                                                                 |
| Nominal Weight:         | 195g                                                                                  |
| BSE/TSE statement:      | All polishing compounds used in the manufacture of this scoop are of vegetable origin |