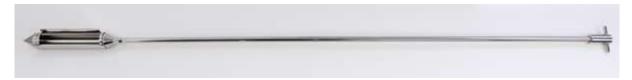

## 2. Photograph:

## 3. Product Information:

Description Silo Rocket 2000mm

Method of Construction: Welds ground and polished

Finish - External Bright Polish (better than 0.5 microns Ra)

- Internal Machine finish

Nominal Sample Volume: 500ml

Overall Length: 2340mm

Max. Diameter: 60mm (NB. The scraper will add an extra 20mm)

Length of Sampling Slot: 228mm
Width of Sampling Slot: 35mm
Nominal Weight of Sampler: 3.8kg

BSE/TSE statement: All polishing compounds used in the manufacture of this scoop are of