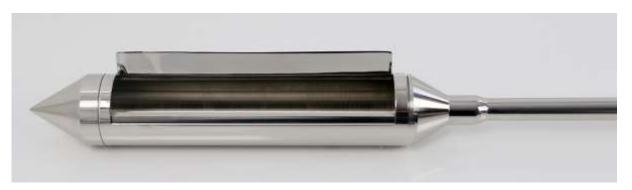

## 2. Photograph:

## 3. Product Information:

Description Silo Rocket 2000mm

Method of Construction: Welds ground and polished

Finish - External Bright Polish (better than 0.5 microns Ra)

- Internal Machine finish

Nominal Sample Volume: 500ml

Overall Length: 2340mm

Max. Diameter: 60mm (NB. The scraper will add an extra 20mm)

Length of Sampling Slot: 228mm
Width of Sampling Slot: 35mm
Nominal Weight of Sampler: 3.8kg

BSE/TSE statement: All polishing compounds used in the manufacture of this scoop are of